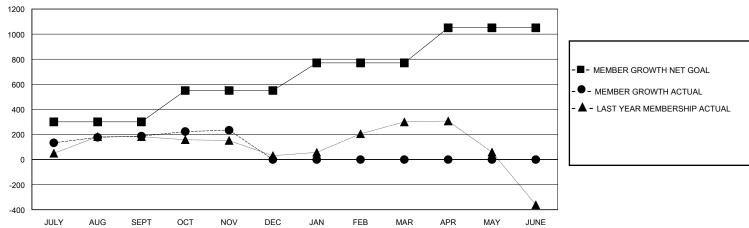

## GOALS AND ACTUAL MEMBERS CUMULATIVE

| DROPPED CLUBS: 1           |     | 83 CLUBS OF 156 ADDED 1 OR MORE<br>NEW MEMBERS | GENDER DISTRIBUTION  MALE 3,386 (76.24%) |                |       |
|----------------------------|-----|------------------------------------------------|------------------------------------------|----------------|-------|
| DROPPED MEMBERS            |     |                                                | FEMALE                                   | 1,054 (23.73%) |       |
| DECEASED                   | 15  | CLICK HERE FOR CUMULATIVE                      | TOTAL FAMILY UNIT MEMBERS                |                | 1,807 |
| CLUB CANCELLED 6 OTHER 155 |     | MEMBERSHIP DATA                                | FAMILY MEMBERS PAYING HALF               |                | 964   |
|                            |     |                                                |                                          |                | 964   |
| TOTAL                      | 176 |                                                |                                          |                |       |