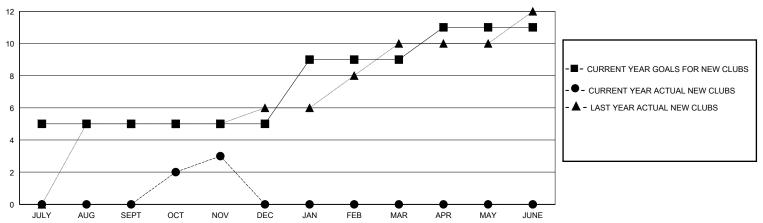

| 0           | 1             | JULY/AUG/SEPT         | 300                    | 308                     | 96                                                 |  |
| OCT/NOV/DEC   | 0             | 3           | 0             | OCT/NOV/DEC           | 250                    | 139                     | 80                                                 |  |
| JAN/FEB/MAR   | 4             | 0           | 0             | JAN/FEB/MAR           | 220                    | 0                       | 0                                                  |  |
| APR/MAY/JUNE  | 2             | 0           | 0             | APR/MAY/JUNE          | 280                    | 0                       | 0                                                  |  |

## GOALS AND ACTUAL NEW CLUBS CUMULATIVE



## GOALS AND ACTUAL MEMBERS CUMULATIVE



| DROPPED CLUBS: 1           |     | 83 CLUBS OF 156 ADDED 1 OR MORE<br>NEW MEMBERS | GENDER DISTRIBUTION  MALE 3,386 (76.24%) |                |       |
|----------------------------|-----|------------------------------------------------|------------------------------------------|----------------|-------|
| DROPPED MEMBERS            |     |                                                | FEMALE                                   | 1,054 (23.73%) |       |
| DECEASED                   | 15  | CLICK HERE FOR CUMULATIVE                      | TOTAL FAMILY UNIT MEMBERS                |                | 1,807 |
| CLUB CANCELLED 6 OTHER 155 |     | MEMBERSHIP DATA                                | FAMILY MEMBERS PAYING HALF               |